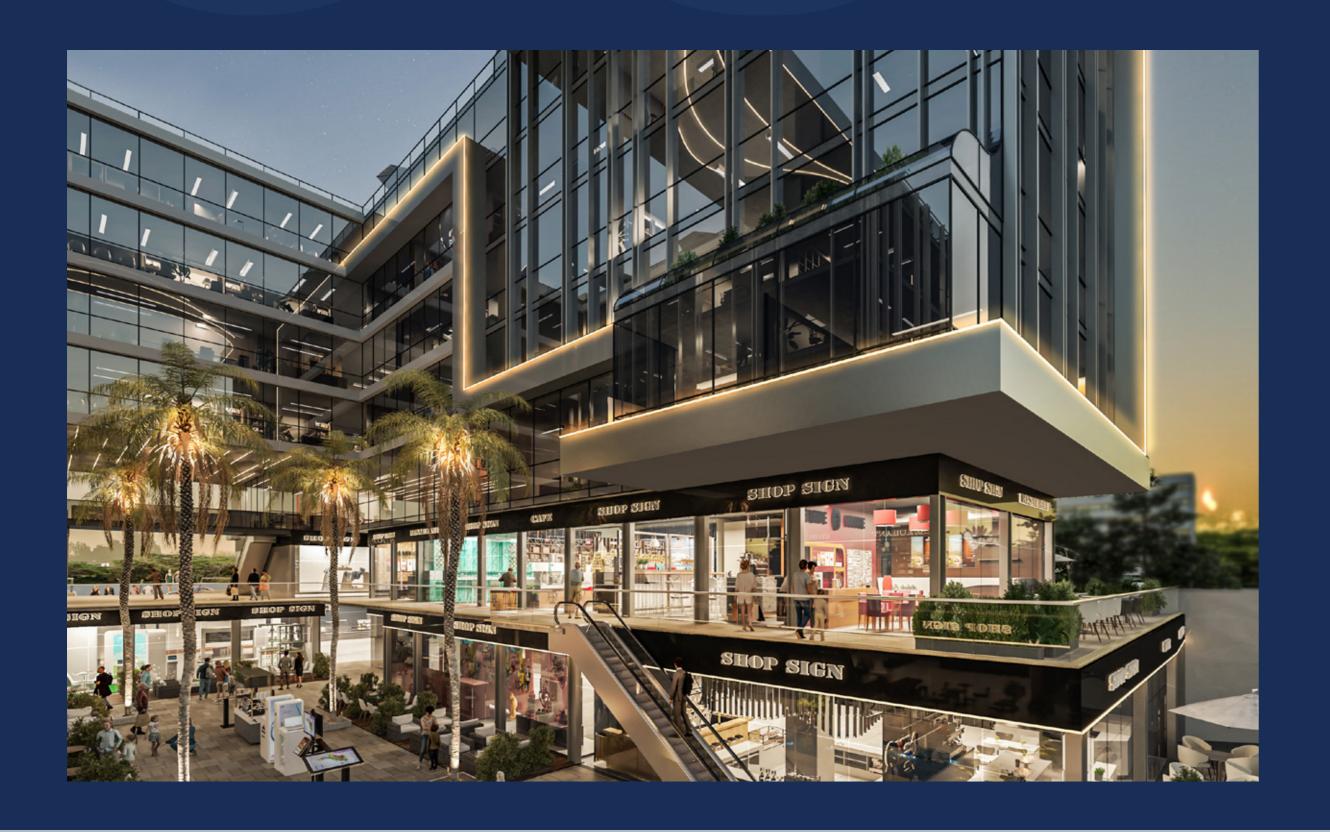

#### **NEXUS**

Strategically located in a high-traffic area, Nexus boasts a substantial 2,841 square meters of space. This innovative development seamlessly integrates diverse functionalities, encompassing both administrative and commercial spaces.

Nexus caters to a broad spectrum of requirements, whether you seek a dynamic commercial hub to propel your business or a prestigious office environment to cultivate your professional endeavors.

### Location

Nexus is meticulously situated within New Cairo's premier service district, maximizing your investment potential. Its location directly behind Mahgoub in the prestigious 2nd district places you amongst the most esteemed companies, firms, and banks.

# A Distinctive Offering

Nexus transcends the ordinary through its strategic positioning and unparalleled design, a testament to visionary creativity.

Meticulous attention to detail elevates this architectural masterpiece, embodying both modernity and sophistication. Unique specifications further distinguish Nexus, offering an unparalleled experience.

# **Commercial Shops**

Beyond the realm of business, Nexus seamlessly integrates a diverse selection of commercial shops. This curated selection caters to your daily needs and fosters a dynamic atmosphere within the development.

From convenient retail outlets to enticing cafes and essential services, Nexus ensures a complete and enriching experience for tenants, residents, and visitors alike.