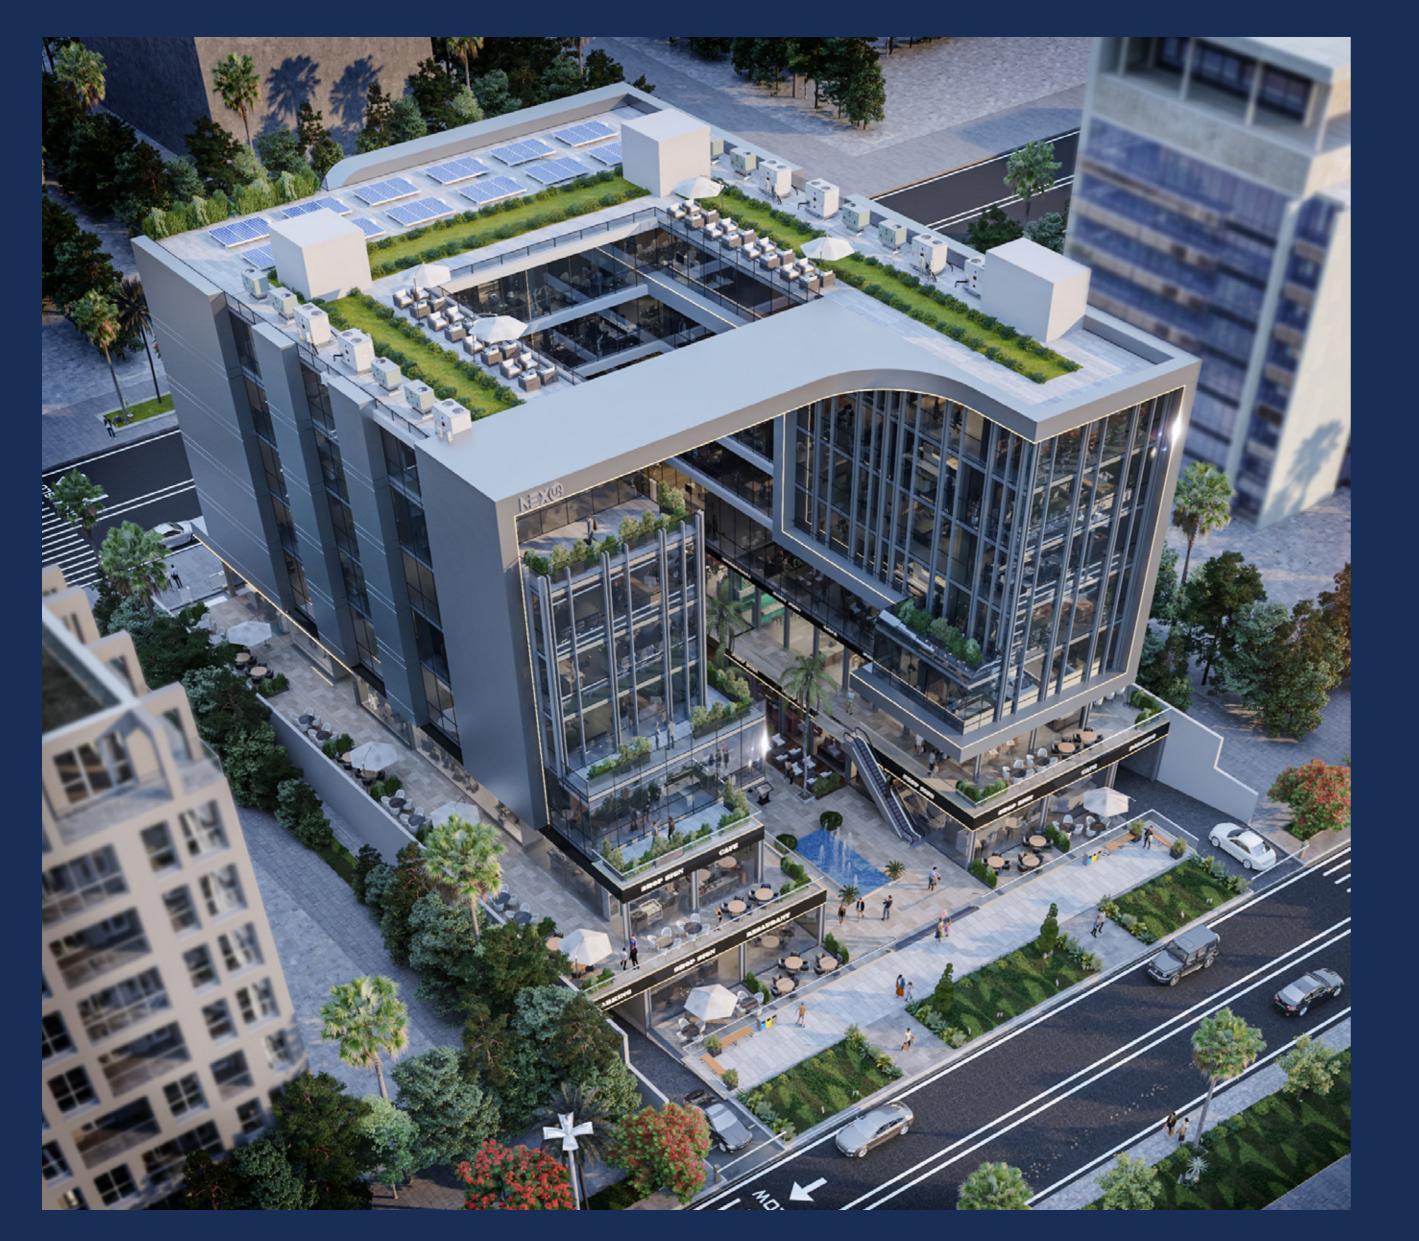

# A Distinctive Offering

Nexus transcends the ordinary through its strategic positioning and unparalleled design, a testament to visionary creativity.

Meticulous attention to detail elevates this architectural masterpiece, embodying both modernity and sophistication. Unique specifications further distinguish Nexus, offering an unparalleled experience.

#### **Aminities & Facilities**

- Land Area: 2841 sqm.
- Building specifications: G0 + G1 + 5 floors.

- Two level parking.
- proximity to public transportation.
- 2 escalators from G0 to G1.
- 2 escalators from G1 to First Floor.
- Open layout designs.
- · Retail plaza.
- Water features and outdoor areas.
- Large storefront windows.
- · Accessiblity (ramps, elevators, wide hallways, etc.).

- Private toilets for clinics.
- Modern interior finishing.
- Energy efficient systems.
- Smart building features.
- Smart gates.
- Safety & security systems.
- 24/7 CCTV surveillance.
- Emergency Exits.