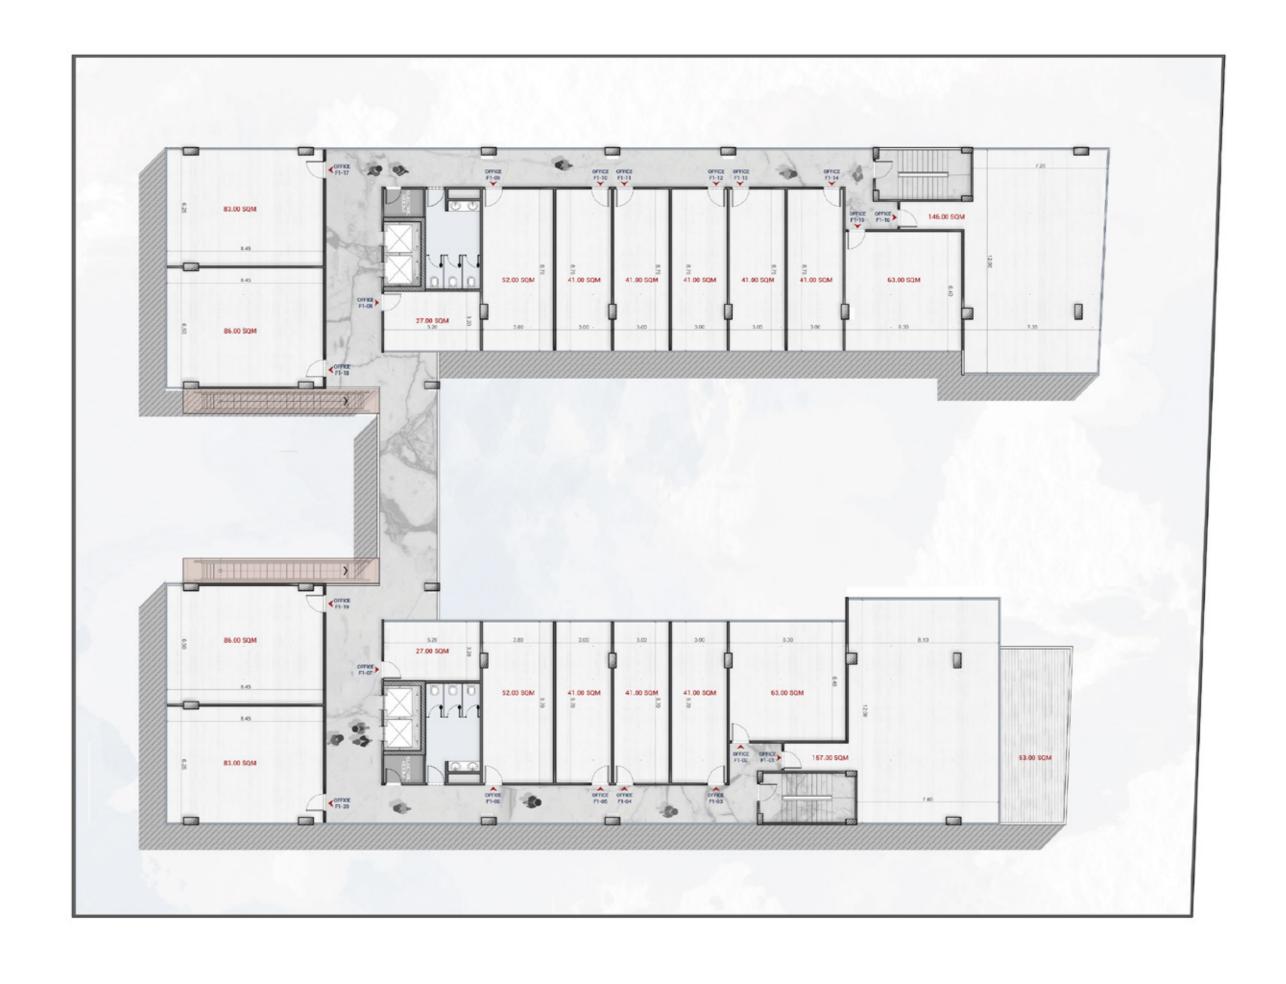

Nexus seamlessly integrates a diverse selection of commercial shops. This curated selection caters to your daily needs and fosters a dynamic atmosphere within the development.

From convenient retail outlets to enticing cafes and essential services, Nexus ensures a complete and enriching experience for tenants, residents, and visitors alike.

# **Design Concept**

Nexus boasts an exceptional approach to space utilization. Each area is carefully planned to optimize functionality, fostering a productive and efficient environment.

The architecturally inspired U-shaped design guarantees panoramic vistas for all units, seamlessly blending the interior with the exterior environment.







# **Lower Ground GO**

Commercial





# **Ground Floor G1**

# Commercial



# First Floor F1

# Admin



# Second Floor F2

# Admin



# Third Floor F3

# Admin



# Fourth Floor F4

# Admin



# Fifth Floor F5

# Admin



# **Our Recent Projects**

**Kernel** is a mixed-use project thoughtfully designed to put investor's convenience at the core of its operation, empowering business of all types and areas to strike the perfect work-life balance in one comprehensive destination.

Administrative Medical Commercial





- +20 111 170 4557
- info@ibtkarre.com
- ibtkarre.com
- mexusbhub.com
- Centro Mall, Office 106, District 11,
  South Lotus, Fifth Settlement, New Cairo