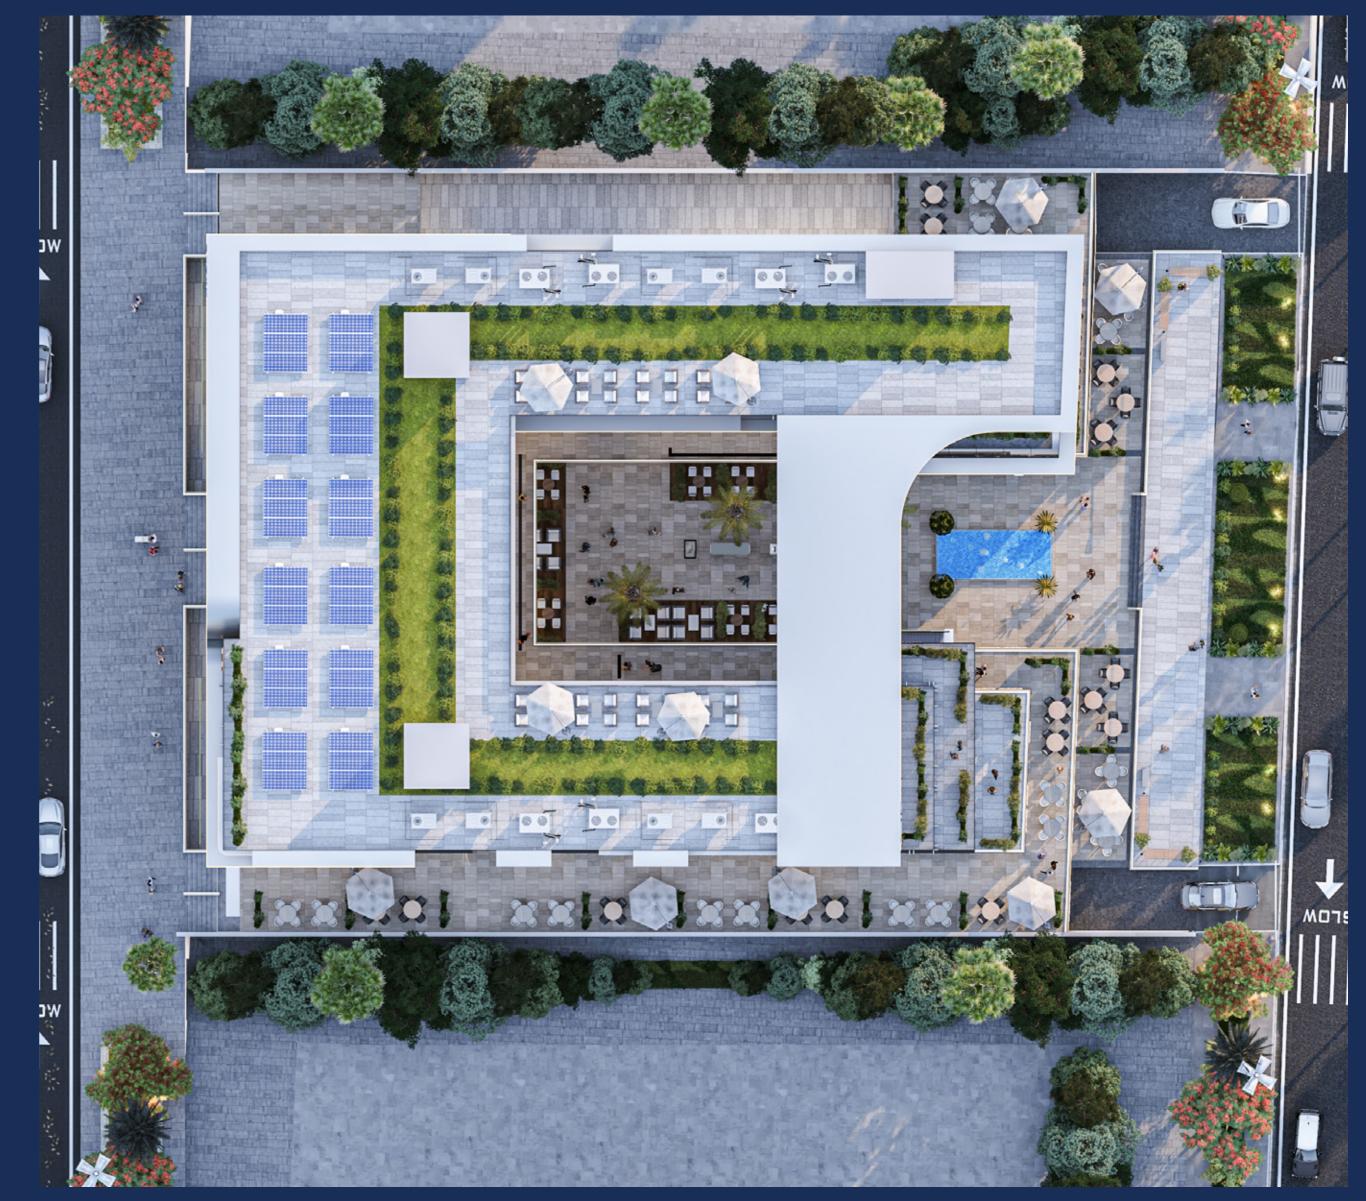

#### **Aminities & Facilities**

- Land Area: 2841 sqm.
- Building specifications: G0 + G1 + 5 floors.

- Two level parking.
- proximity to public transportation.
- 2 escalators from G0 to G1.
- 2 escalators from G1 to First Floor.
- Open layout designs.
- · Retail plaza.
- Water features and outdoor areas.
- Large storefront windows.
- · Accessiblity (ramps, elevators, wide hallways, etc.).

# **Design Concept**

Nexus boasts an exceptional approach to space utilization. Each area is carefully planned to optimize functionality, fostering a productive and efficient environment.

The architecturally inspired U-shaped design guarantees panoramic vistas for all units, seamlessly blending the interior with the exterior environment.