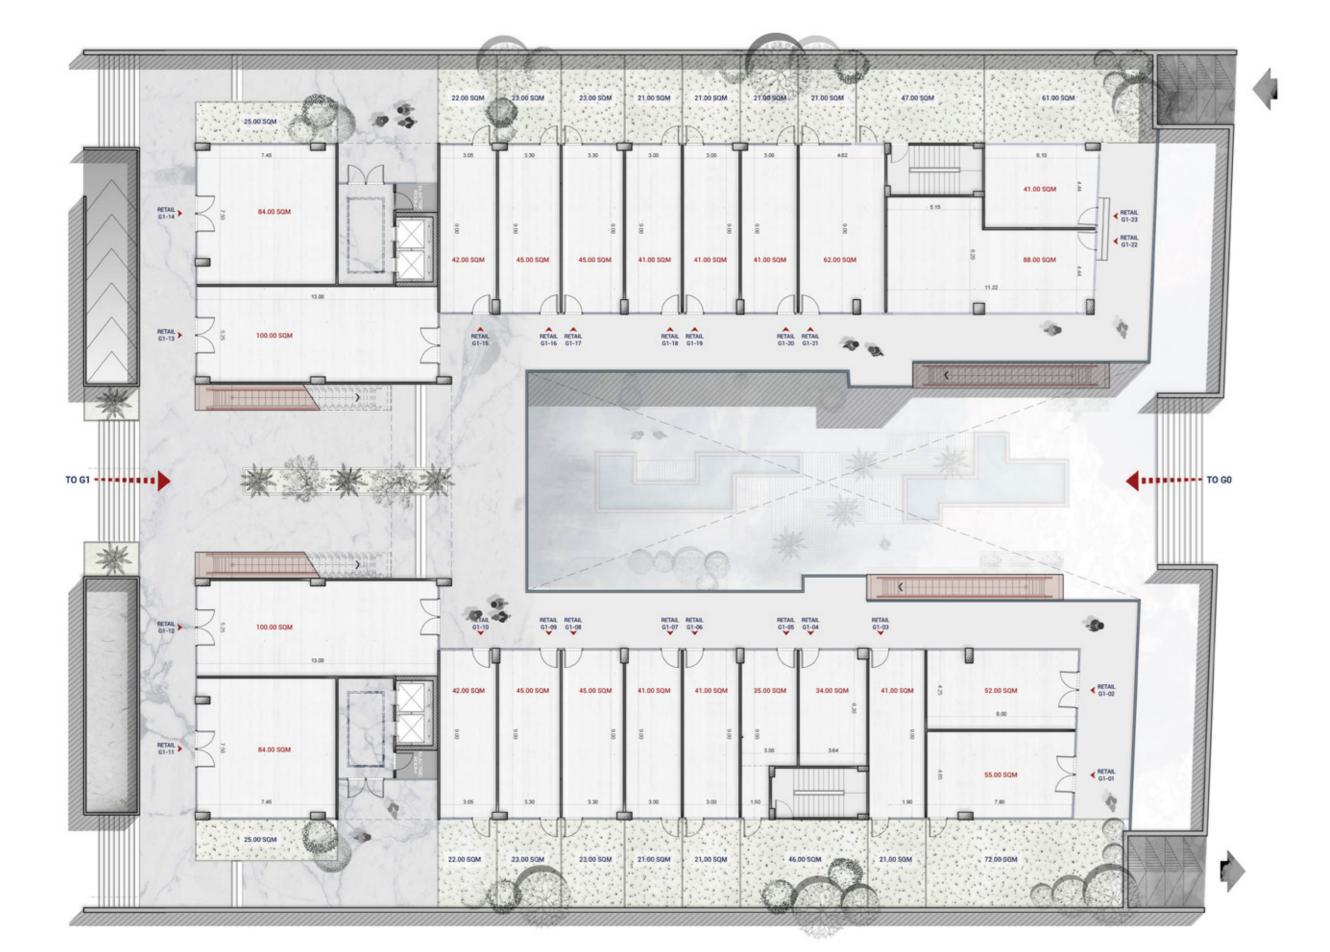

Beyond the realm of business, Nexus seamlessly integrates a diverse selection of commercial shops. This curated selection caters to your daily needs and fosters a dynamic atmosphere within the development.

From convenient retail outlets to enticing cafes and essential services, Nexus ensures a complete and enriching experience for tenants, residents, and visitors alike.

# **Design Concept**

Nexus boasts an exceptional approach to space utilization. Each area is carefully planned to optimize functionality, fostering a productive and efficient environment.

The architecturally inspired U-shaped design guarantees panoramic vistas for all units, seamlessly blending the interior with the exterior environment.







# **Lower Ground GO**

Commercial





# **Ground Floor G1**

# Commercial



# First Floor F1

# Admin



# Second Floor F2

# Admin



# Third Floor F3

# Admin



# Fourth Floor F4

# Admin



# Fifth Floor F5

# Admin



# **Our Recent Projects**

**Kernel** is a mixed-use project thoughtfully designed to put investor's convenience at the core of its operation, empowering business of all types and areas to strike the perfect work-life balance in one comprehensive destination.

Administrative Medical Commercial





- +20 111 170 4557
- info@ibtkarre.com
- ibtkarre.com
- mexusbhub.com
- Centro Mall, Office 106, District 11,
  South Lotus, Fifth Settlement, New Cairo