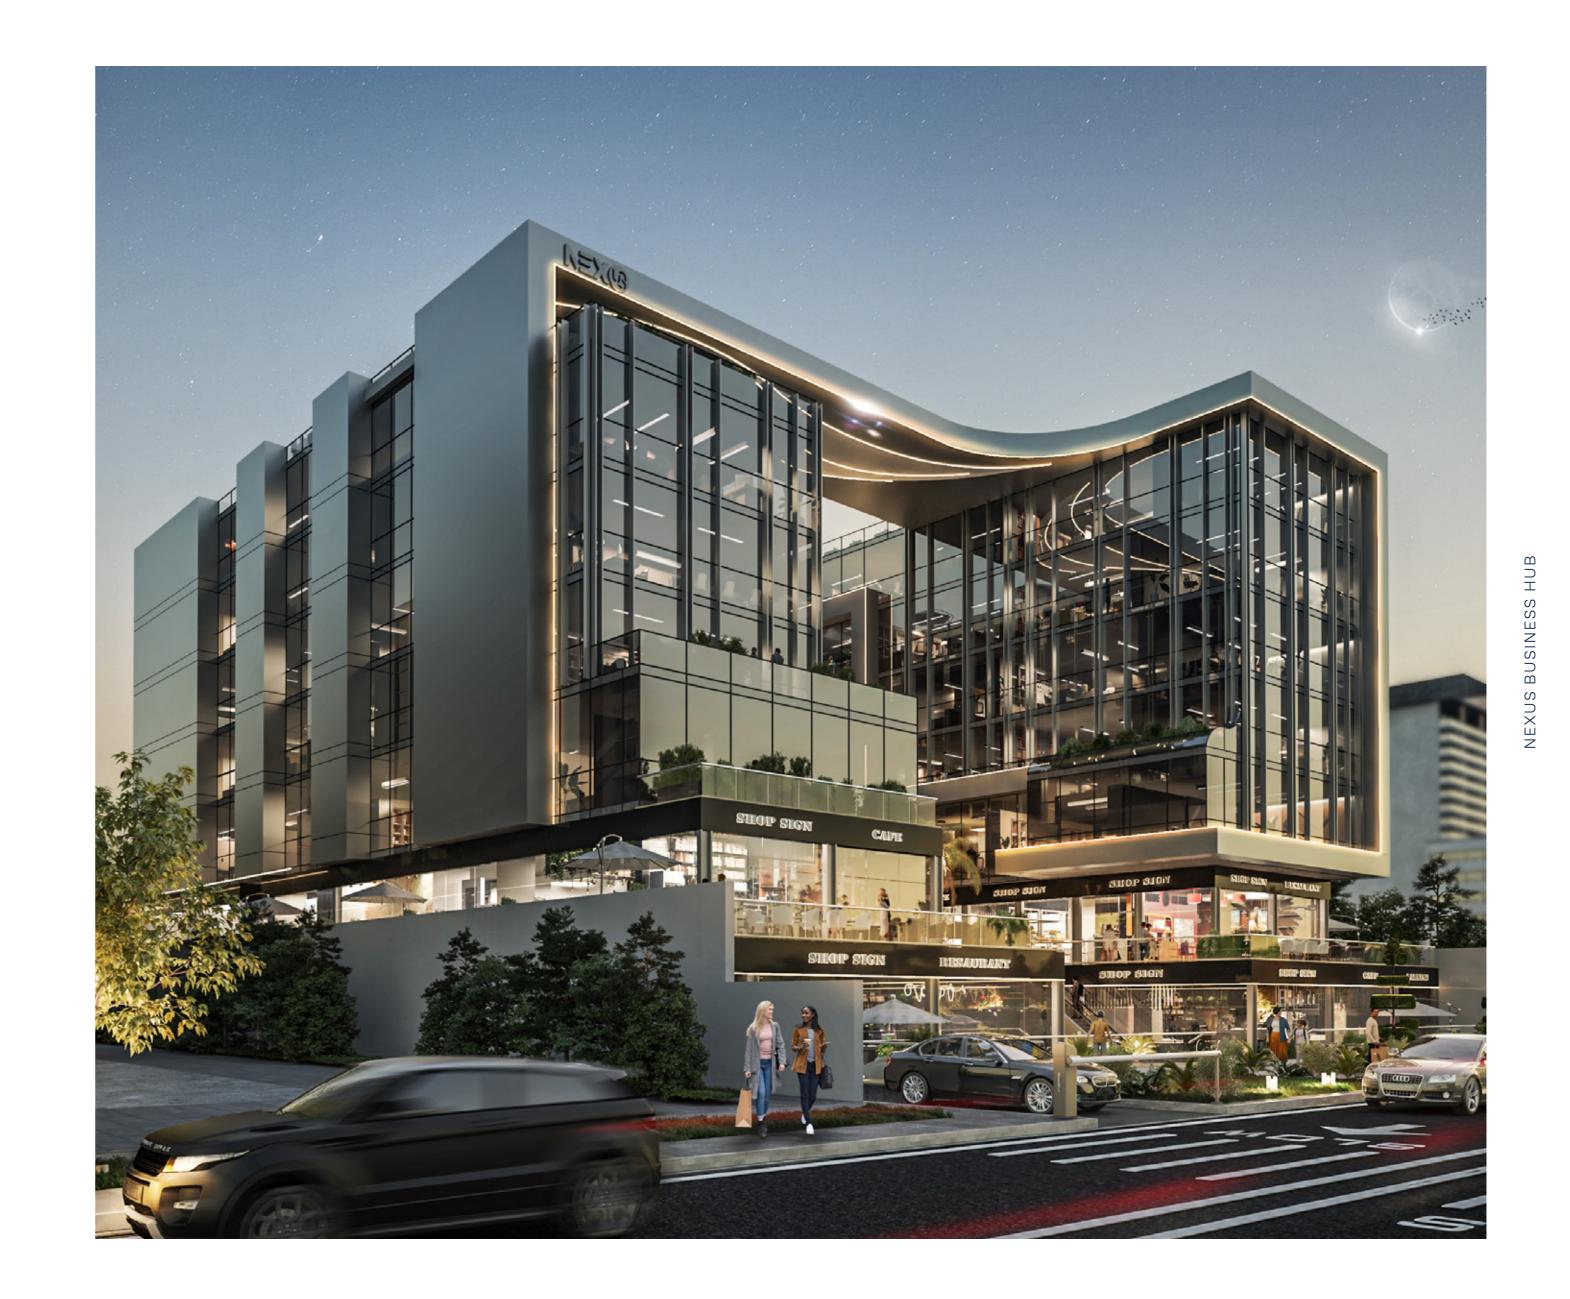

#### **NEXUS**

Strategically located in a high-traffic area, Nexus boasts a substantial 2,841 square meters of space. This innovative development seamlessly integrates diverse functionalities, encompassing both administrative and commercial spaces.

### Location

Nexus is meticulously situated within New Cairo's premier service district, maximizing your investment potential. Its location directly behind Mahgoub in the prestigious 2nd district places you amongst the most esteemed companies, firms, and banks.

# A Distinctive Offering

Nexus transcends the ordinary through its strategic positioning and unparalleled design, a testament to visionary creativity.

Meticulous attention to detail elevates this architectural masterpiece, embodying both modernity and sophistication. Unique specifications further distinguish Nexus, offering an unparalleled experience.