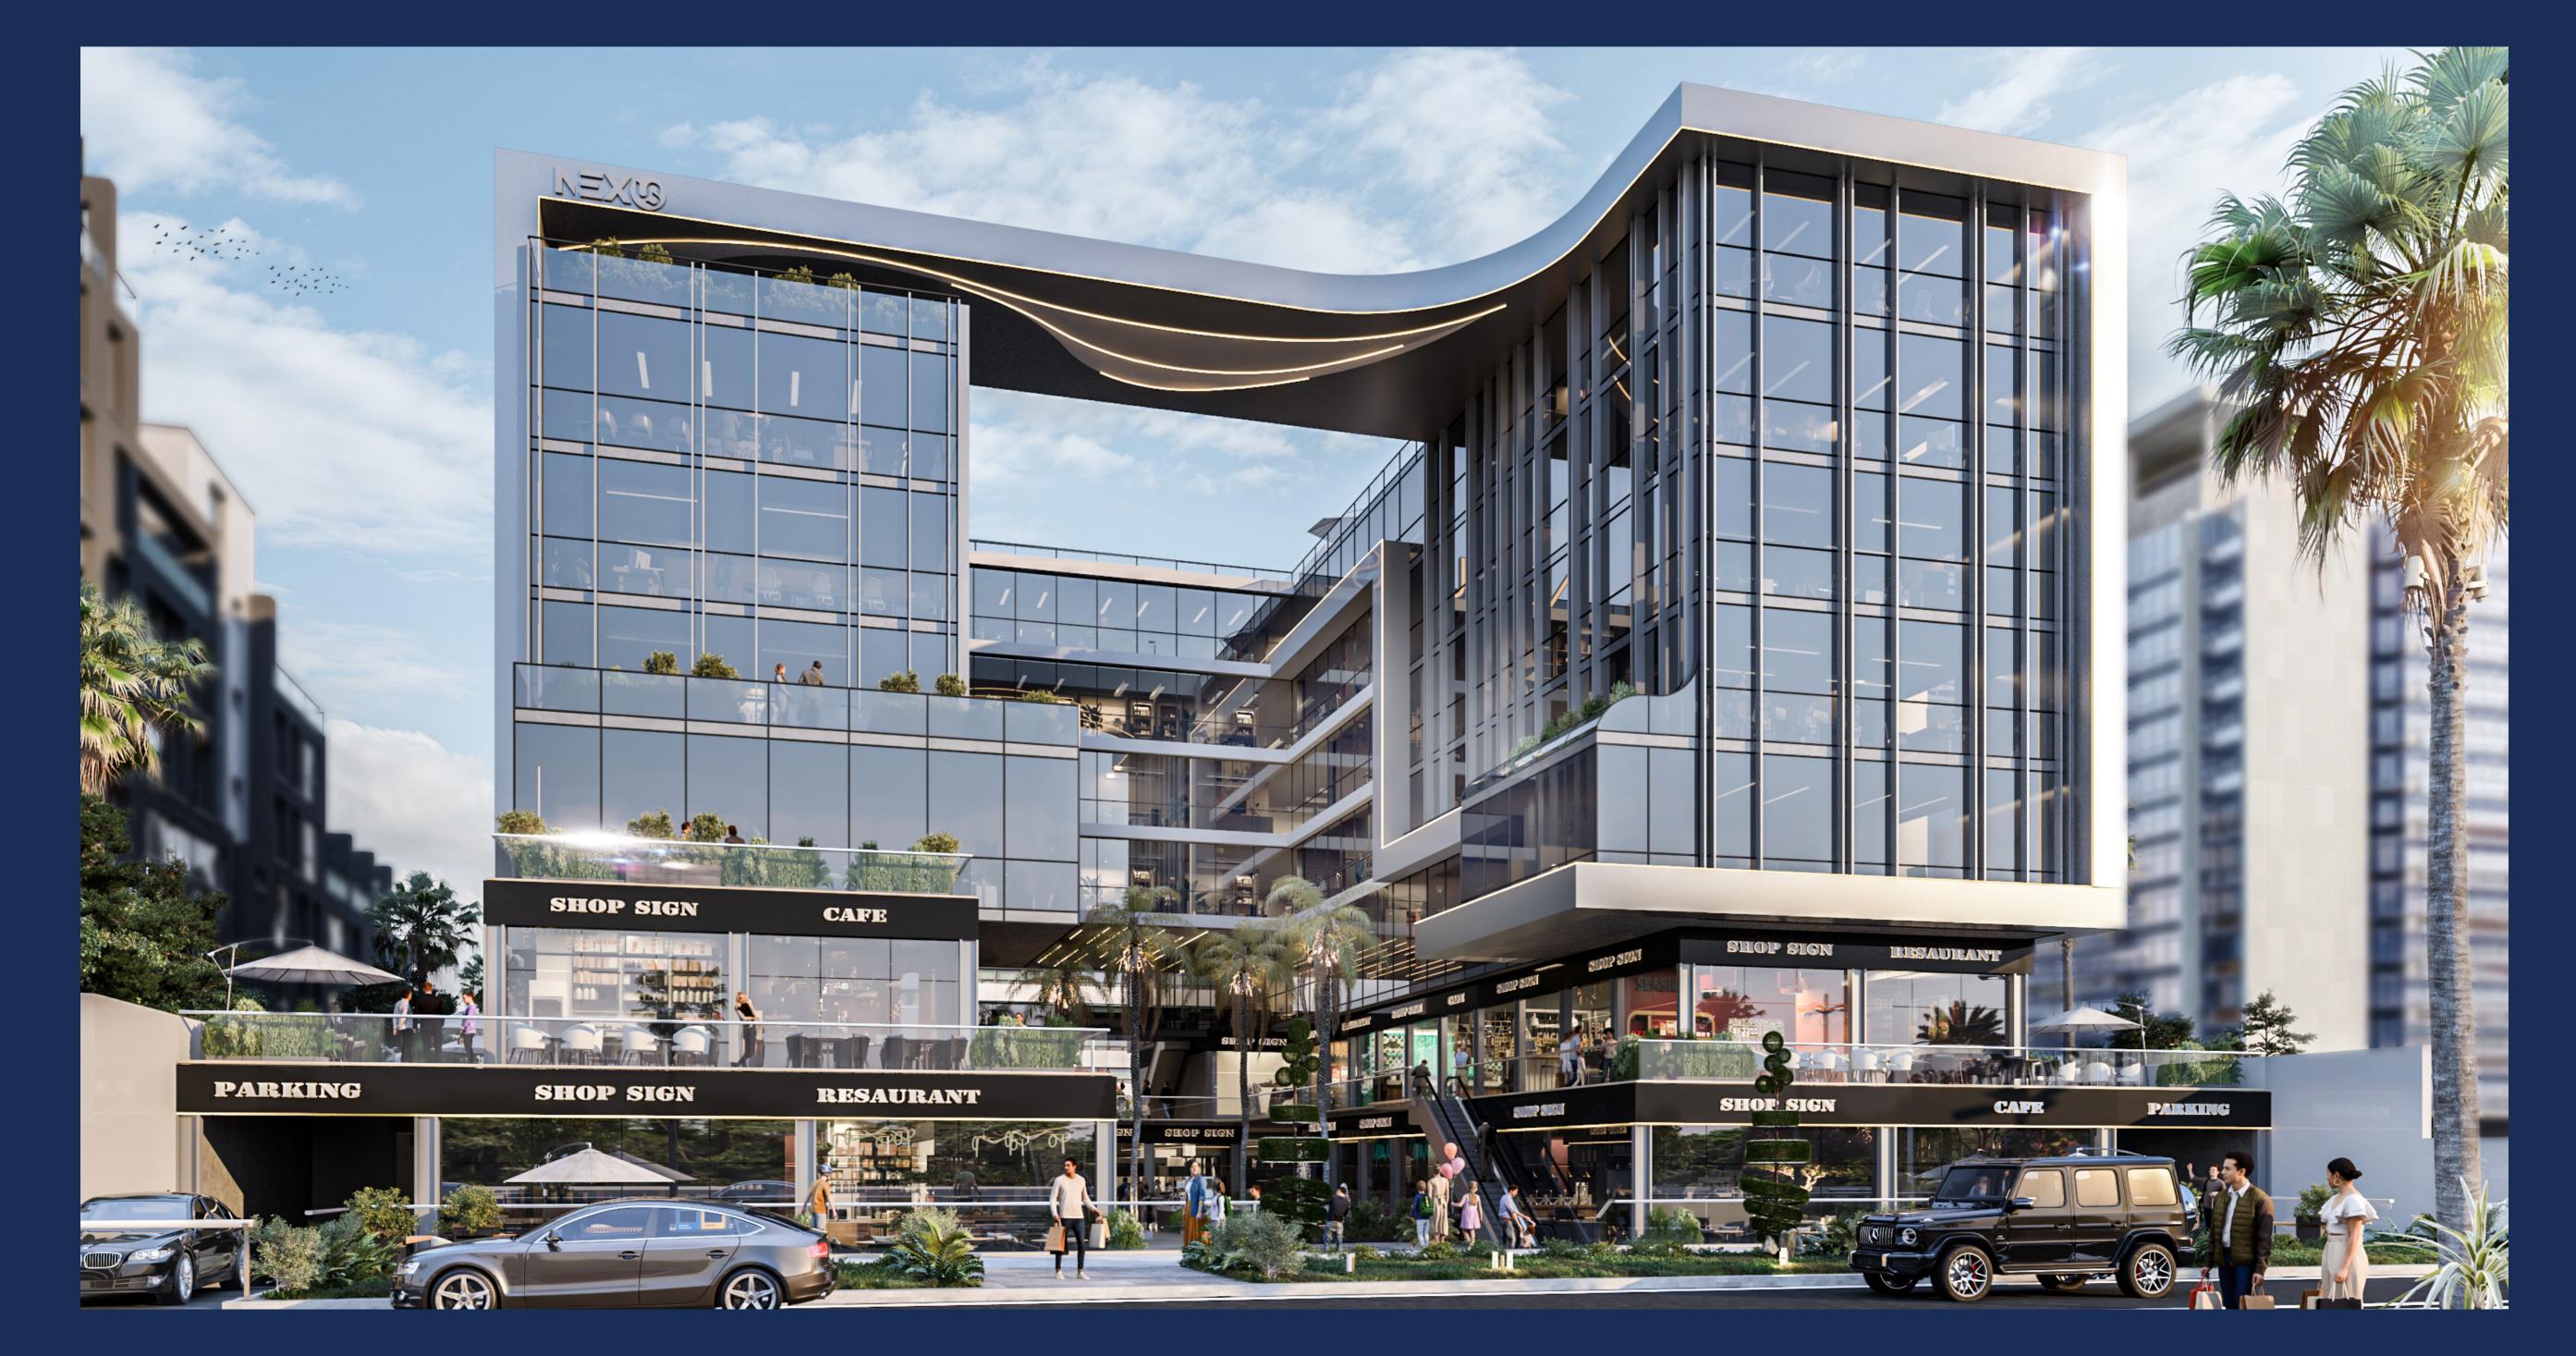

#### **NEXUS**

Strategically located in a high-traffic area, Nexus boasts a substantial 2,841 square meters of space. This innovative development seamlessly integrates diverse functionalities, encompassing both administrative and commercial spaces.

### Location

Nexus is meticulously situated within New Cairo's premier service district, maximizing your investment potential. Its location directly behind Mahgoub in the prestigious 2nd district places you amongst the most esteemed companies, firms, and banks.

# A Distinctive Offering

Nexus transcends the ordinary through its strategic positioning and unparalleled design, a testament to visionary creativity.

Meticulous attention to detail elevates this architectural masterpiece, embodying both modernity and sophistication. Unique specifications further distinguish Nexus, offering an unparalleled experience.

# **Design Concept**

Nexus boasts an exceptional approach to space utilization. Each area is carefully planned to optimize functionality, fostering a productive and efficient environment.

The architecturally inspired U-shaped design guarantees panoramic vistas for all units, seamlessly blending the interior with the exterior environment.