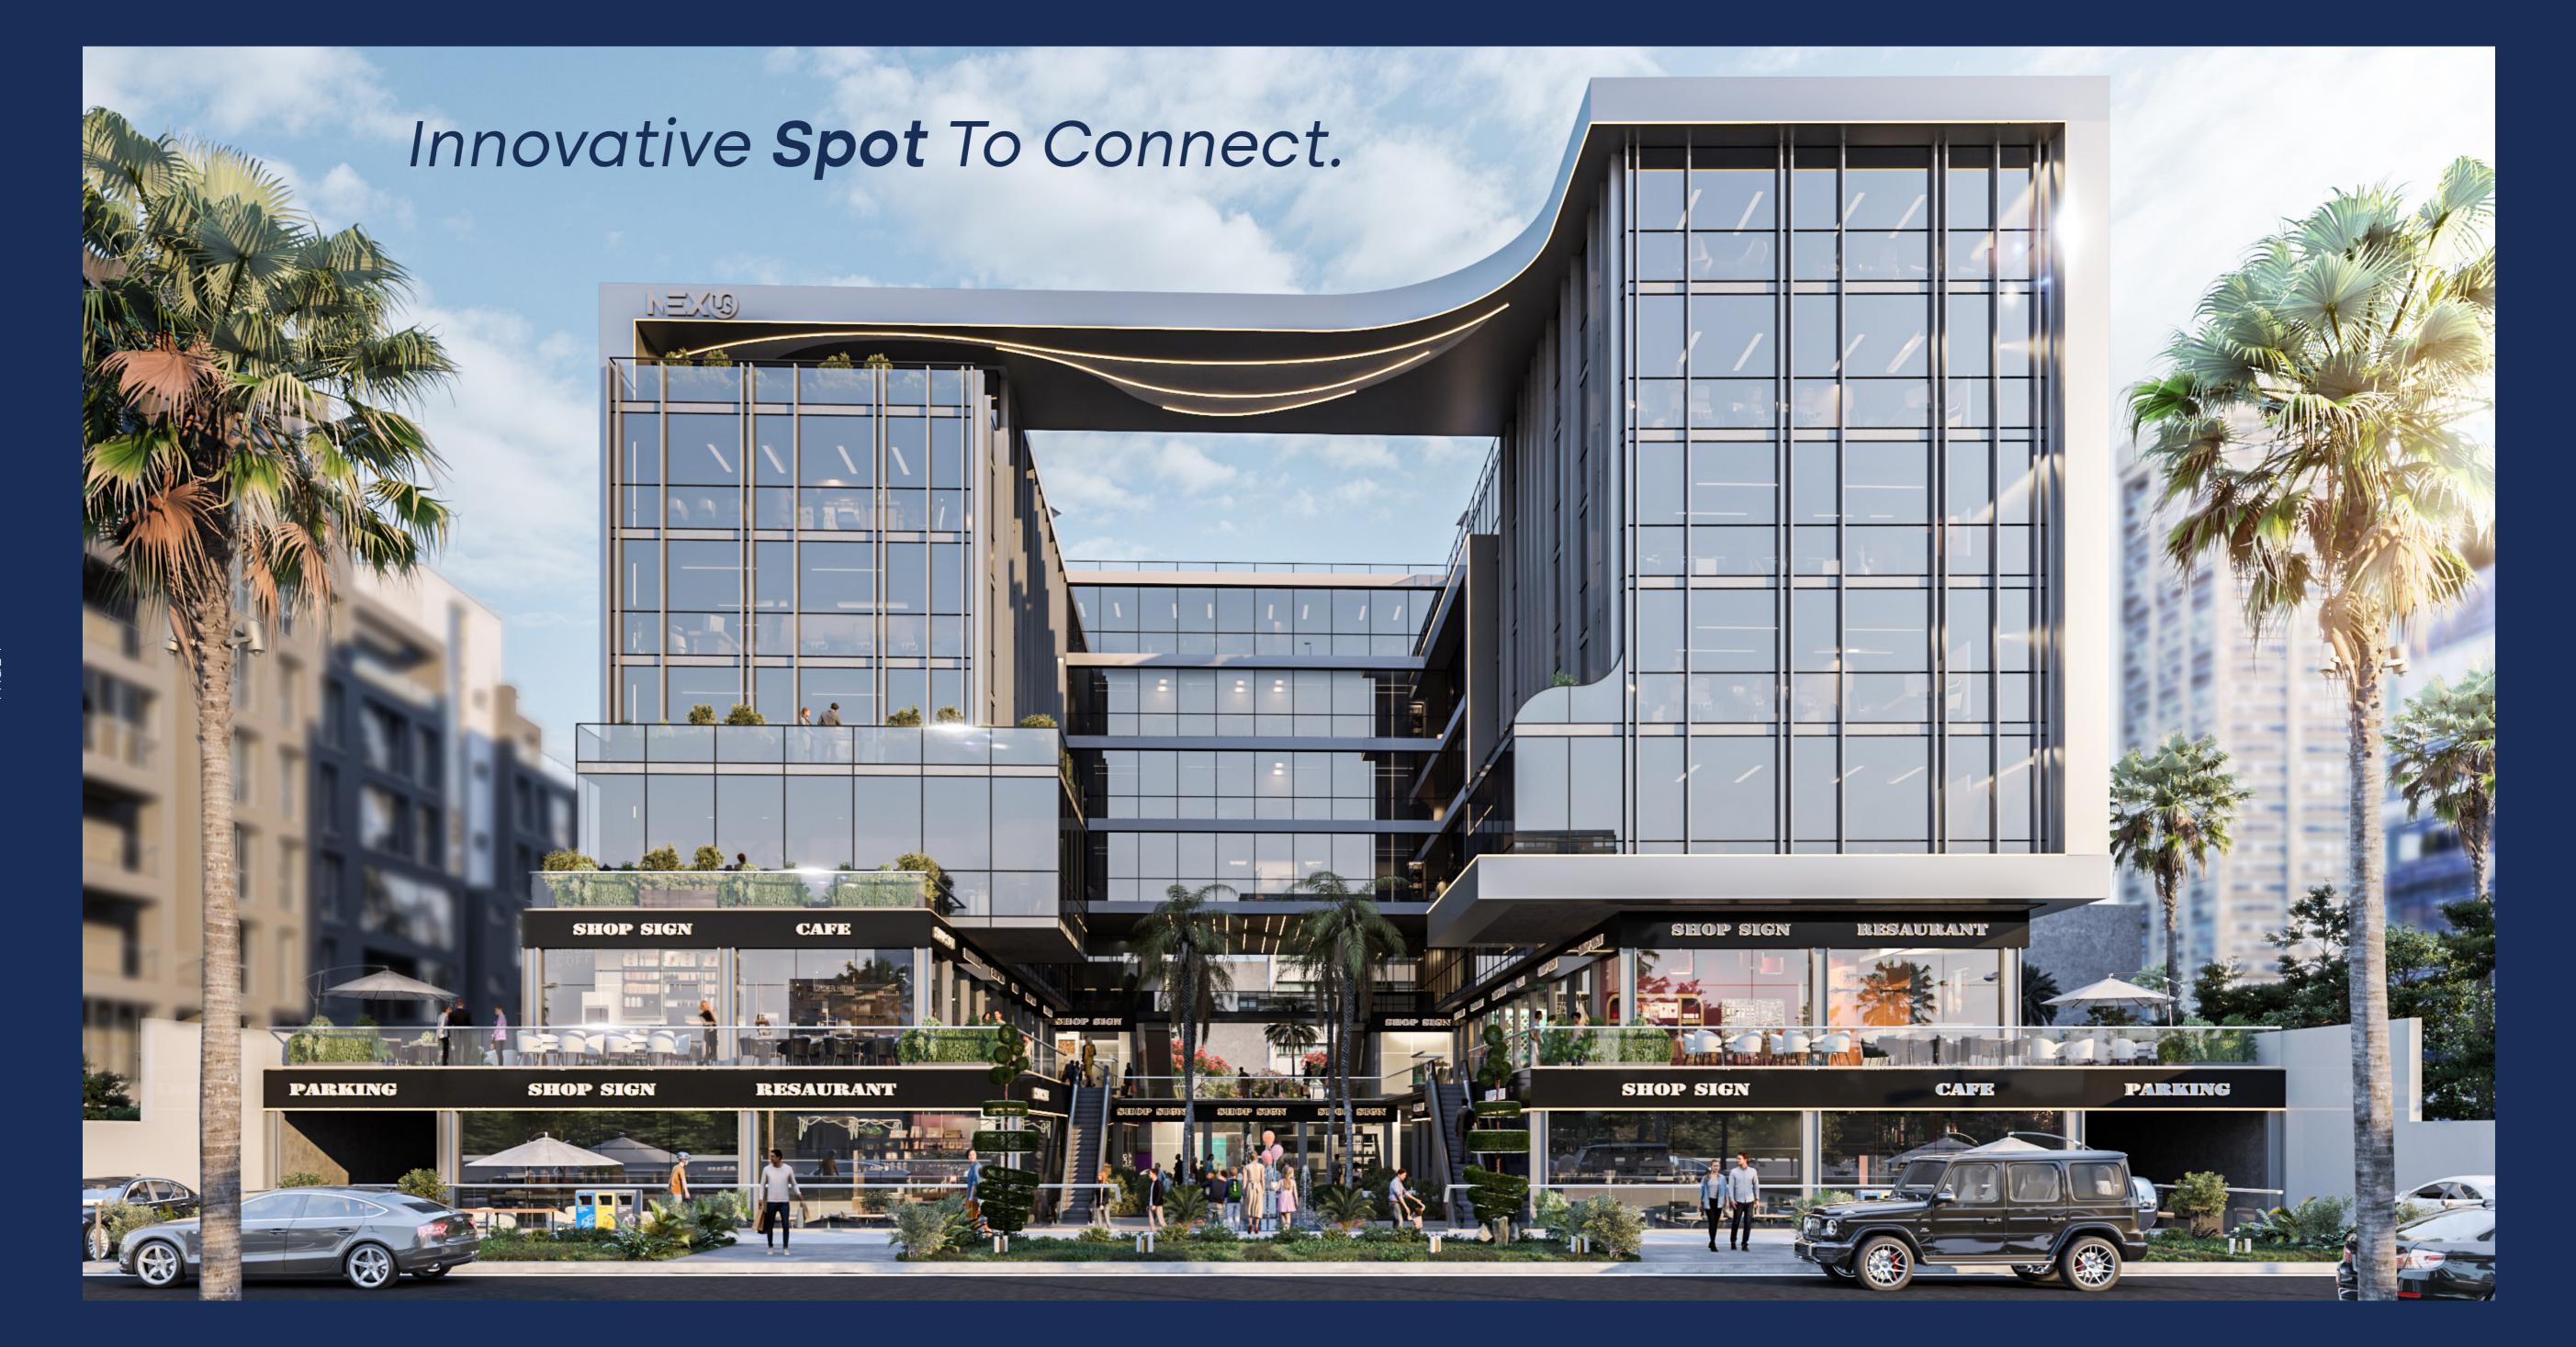

#### **NEXUS**

Strategically located in a high-traffic area, Nexus boasts a substantial 2,841 square meters of space. This innovative development seamlessly integrates diverse functionalities, encompassing both administrative and commercial spaces.

### Location

Nexus is meticulously situated within New Cairo's premier service district, maximizing your investment potential. Its location directly behind Mahgoub in the prestigious 2nd district places you amongst the most esteemed companies, firms, and banks.

# A Distinctive Offering

Nexus transcends the ordinary through its strategic positioning and unparalleled design, a testament to visionary creativity.

Meticulous attention to detail elevates this architectural masterpiece, embodying both modernity and sophistication. Unique specifications further distinguish Nexus, offering an unparalleled experience.

# **Design Concept**

Nexus boasts an exceptional approach to space utilization. Each area is carefully planned to optimize functionality, fostering a productive and efficient environment.

The architecturally inspired U-shaped design guarantees panoramic vistas for all units, seamlessly blending the interior with the exterior environment.